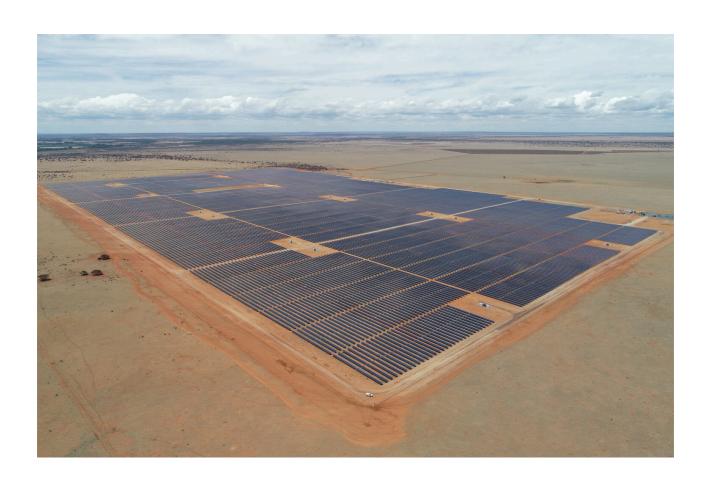

## MATLA A BOKONE SOLAR PV

74621,15z/data=!10m1!1e1!12b1?source=apiv3&rapsrc=apiv3)

Google

(https://maps.google.com/maps? ll=-28.615366,24.747462&z=15&t=m&hl=en&gl=US&mapc

IPP:

Matla A Bokone Solar (RF)
(Pty) Ltd, owned by Old
Mutual IDEAS Managed
Fund, African Rainbow
Energy and Power, Reatile
Group, Phakwe Solar
The project was originally
called Droogfontien 2 Solar.

CAPAC

75MW

ITY:

EPC:

Juwi Renewables South

Africa

STATU

Commercial operation date 7 March 2020

**S**: